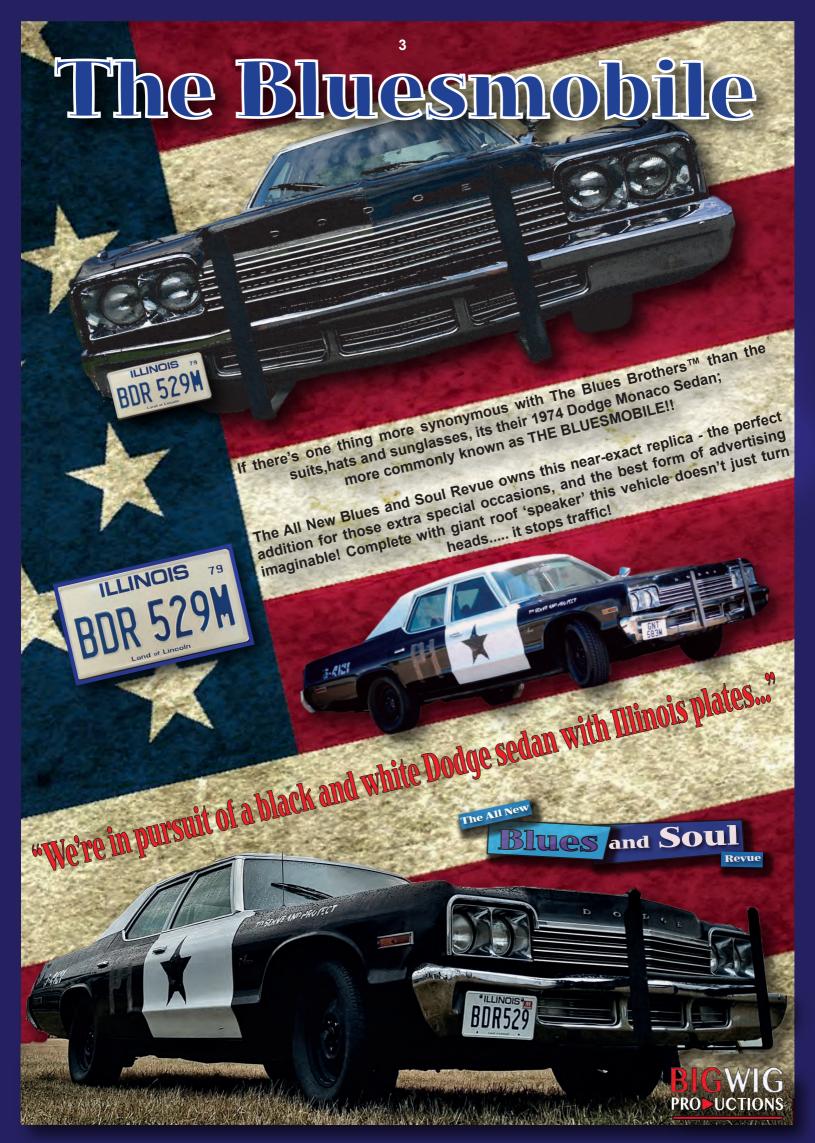

and Soul

8-PIECE (FULL LIVE BAND inc. 2-PC BRASS SECTION)

11-PIECE (FULL LIVE BAND inc. 2 X B.VOX & 3-PC BRASS SECTION)

**BLUESMOBILE FOR PROMOTIONAL USE** 

The All New Blues and Soul ..