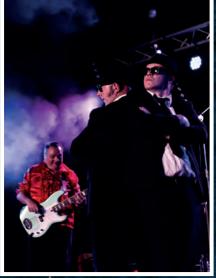

and Soul

8-PIECE (FULL LIVE BAND inc. 2-PC BRASS SECTION)

11-PIECE (FULL LIVE BAND inc. 2 X B.VOX & 3-PC BRASS SECTION)

**BLUESMOBILE FOR PROMOTIONAL USE** 

The All New Blues and Soul ..