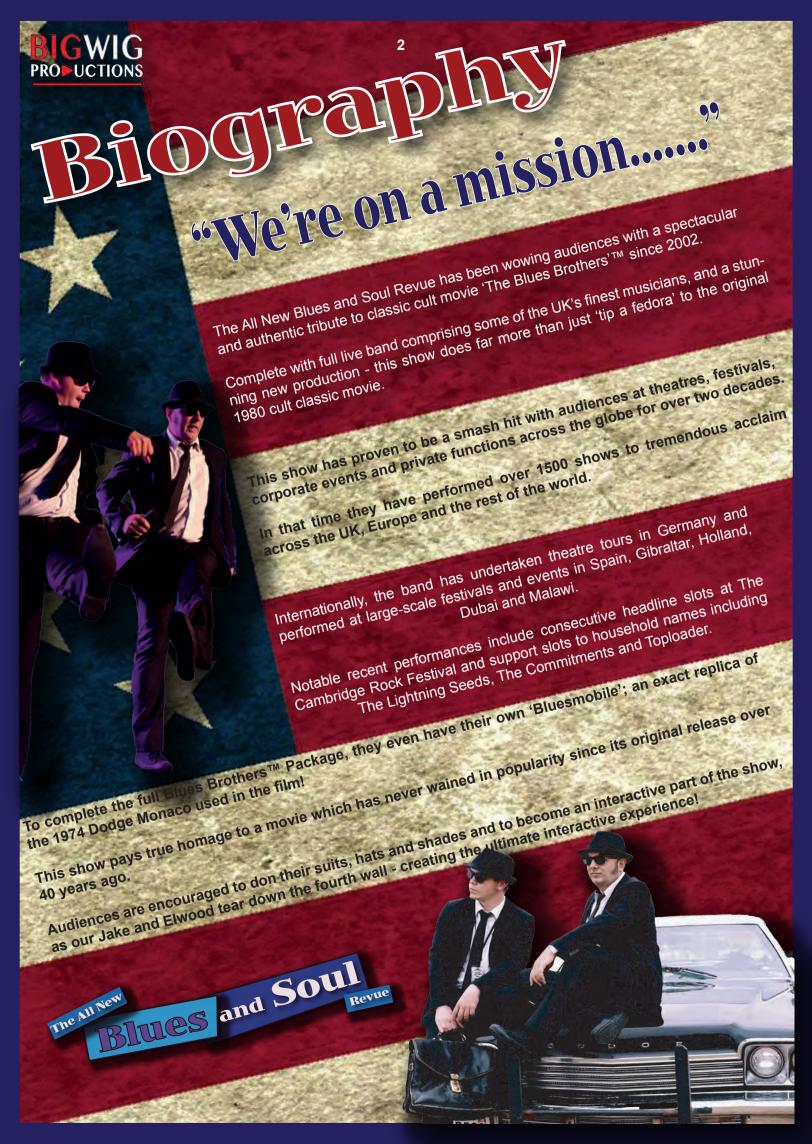

and Soul

8-PIECE (FULL LIVE BAND inc. 2-PC BRASS SECTION)

11-PIECE (FULL LIVE BAND inc. 2 X B.VOX & 3-PC BRASS SECTION)

**BLUESMOBILE FOR PROMOTIONAL USE** 

The All New Blues and Soul ..